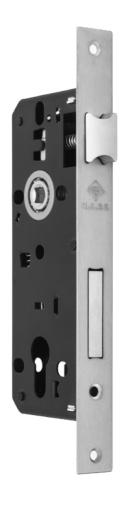

| SWITCH LOCK          | Code : AP-028                                                                                                                                              | Mortise door lock Lever ( cylinder loc | k type ) for Wooden Doors Double throv |
|----------------------|------------------------------------------------------------------------------------------------------------------------------------------------------------|----------------------------------------|----------------------------------------|
| Case & face plated   | Steel body (1.25mm thickness), powder paint coated, high Corrosion Resistance                                                                              |                                        |                                        |
| Latch Bolt           | Zink Alloy, nickel chrome Plated, Reversible According to the Door Direction Color Option: Brass, Galvanize, nickel plated According to face plate finish. |                                        |                                        |
| Dead Bolt            | Zink Alloy, nickel chrome Plated, Double throws  Color Option: Brass, Galvanize, nickel plated According to face plate finish.                             |                                        |                                        |
| Operation            | 5 years golden guarantee                                                                                                                                   |                                        |                                        |
| Unit Weight          | 488gr                                                                                                                                                      | Pieces Per Carton Box                  | 30                                     |
| Carton Box Demension | 170*250*392 mm                                                                                                                                             | Carton Box Weight                      | 16300 gr                               |