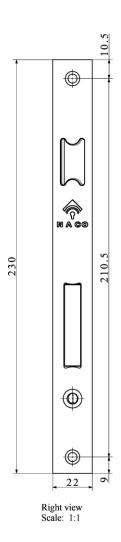

| SWITCH LOCK          | Code : AP-028                                                                                                                                              | Mortise door lock Lever ( cylinder loc | k type ) for Wooden Doors Double throv |
|----------------------|------------------------------------------------------------------------------------------------------------------------------------------------------------|----------------------------------------|----------------------------------------|
| Case & face plated   | Steel body (1.25mm thickness), powder paint coated, high Corrosion Resistance                                                                              |                                        |                                        |
| Latch Bolt           | Zink Alloy, nickel chrome Plated, Reversible According to the Door Direction Color Option: Brass, Galvanize, nickel plated According to face plate finish. |                                        |                                        |
| Dead Bolt            | Zink Alloy, nickel chrome Plated, Double throws  Color Option: Brass, Galvanize, nickel plated According to face plate finish.                             |                                        |                                        |
| Operation            | 5 years golden guarantee                                                                                                                                   |                                        |                                        |
| Unit Weight          | 488gr                                                                                                                                                      | Pieces Per Carton Box                  | 30                                     |
| Carton Box Demension | 170*250*392 mm                                                                                                                                             | Carton Box Weight                      | 16300 gr                               |