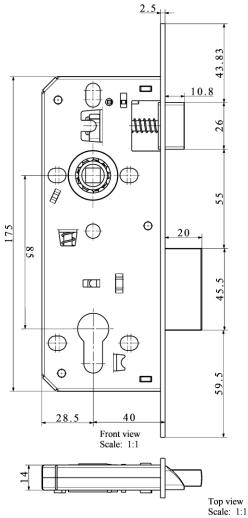

| SWITCH LOCK          | Code : AP-028                                                                                                                                              | Mortise door lock Lever ( cylinder loc | k type ) for Wooden Doors Double throv |
|----------------------|------------------------------------------------------------------------------------------------------------------------------------------------------------|----------------------------------------|----------------------------------------|
| Case & face plated   | Steel body (1.25mm thickness), powder paint coated, high Corrosion Resistance                                                                              |                                        |                                        |
| Latch Bolt           | Zink Alloy, nickel chrome Plated, Reversible According to the Door Direction Color Option: Brass, Galvanize, nickel plated According to face plate finish. |                                        |                                        |
| Dead Bolt            | Zink Alloy, nickel chrome Plated, Double throws  Color Option: Brass, Galvanize, nickel plated According to face plate finish.                             |                                        |                                        |
| Operation            | 5 years golden guarantee                                                                                                                                   |                                        |                                        |
| Unit Weight          | 488gr                                                                                                                                                      | Pieces Per Carton Box                  | 30                                     |
| Carton Box Demension | 170*250*392 mm                                                                                                                                             | Carton Box Weight                      | 16300 gr                               |