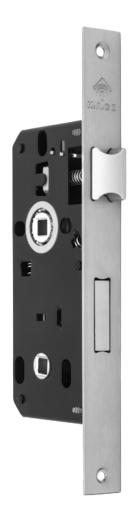

2.5

| SERVICE LOCK         | Code: AP-030                                                                                                                                               | Interior Mortise      | loor lock Lever for Wooden Ba | throom Doors |
|----------------------|------------------------------------------------------------------------------------------------------------------------------------------------------------|-----------------------|-------------------------------|--------------|
| Case & face plated   | Steel body (1.25mm thickness), powder paint coated, high Corrosion Resistance                                                                              |                       |                               |              |
| Latch Bolt           | Zink Alloy, nickel chrome Plated, Reversible According to the Door Direction Color Option: Brass, Galvanize, nickel plated According to face plate finish. |                       |                               |              |
| Dead Bolt            | Zink Alloy, nickel chrome Plated, Double throws  Color Option: Brass, Galvanize, nickel plated According to face plate finish.                             |                       |                               |              |
| Operation            | 5 years golden guarantee                                                                                                                                   |                       |                               |              |
| Unit Weight          | 480gr                                                                                                                                                      | Pieces Per Carton Box | 30                            |              |
| Carton Box Demension | 170*250*392 mm                                                                                                                                             | Carton Box Weight     | 17840 gr                      |              |