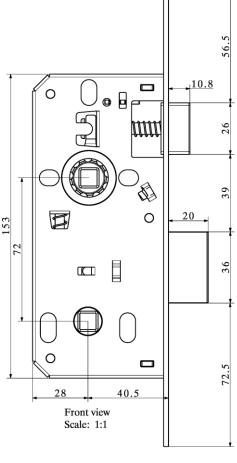

2.5

| SERVICE LOCK         | Code: AP-030                                                                                                                                               | Interior Mortise      | loor lock Lever for Wooden Ba | throom Doors |
|----------------------|------------------------------------------------------------------------------------------------------------------------------------------------------------|-----------------------|-------------------------------|--------------|
| Case & face plated   | Steel body (1.25mm thickness), powder paint coated, high Corrosion Resistance                                                                              |                       |                               |              |
| Latch Bolt           | Zink Alloy, nickel chrome Plated, Reversible According to the Door Direction Color Option: Brass, Galvanize, nickel plated According to face plate finish. |                       |                               |              |
| Dead Bolt            | Zink Alloy, nickel chrome Plated, Double throws  Color Option: Brass, Galvanize, nickel plated According to face plate finish.                             |                       |                               |              |
| Operation            | 5 years golden guarantee                                                                                                                                   |                       |                               |              |
| Unit Weight          | 480gr                                                                                                                                                      | Pieces Per Carton Box | 30                            |              |
| Carton Box Demension | 170*250*392 mm                                                                                                                                             | Carton Box Weight     | 17840 gr                      |              |