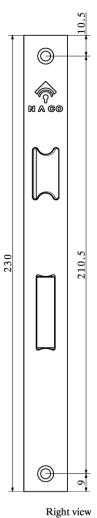

2.5

| SERVICE LOCK         | Code: AP-030                                                                                                                                               | Interior Mortise      | loor lock Lever for Wooden Ba | throom Doors |
|----------------------|------------------------------------------------------------------------------------------------------------------------------------------------------------|-----------------------|-------------------------------|--------------|
| Case & face plated   | Steel body (1.25mm thickness), powder paint coated, high Corrosion Resistance                                                                              |                       |                               |              |
| Latch Bolt           | Zink Alloy, nickel chrome Plated, Reversible According to the Door Direction Color Option: Brass, Galvanize, nickel plated According to face plate finish. |                       |                               |              |
| Dead Bolt            | Zink Alloy, nickel chrome Plated, Double throws  Color Option: Brass, Galvanize, nickel plated According to face plate finish.                             |                       |                               |              |
| Operation            | 5 years golden guarantee                                                                                                                                   |                       |                               |              |
| Unit Weight          | 480gr                                                                                                                                                      | Pieces Per Carton Box | 30                            |              |
| Carton Box Demension | 170*250*392 mm                                                                                                                                             | Carton Box Weight     | 17840 gr                      |              |