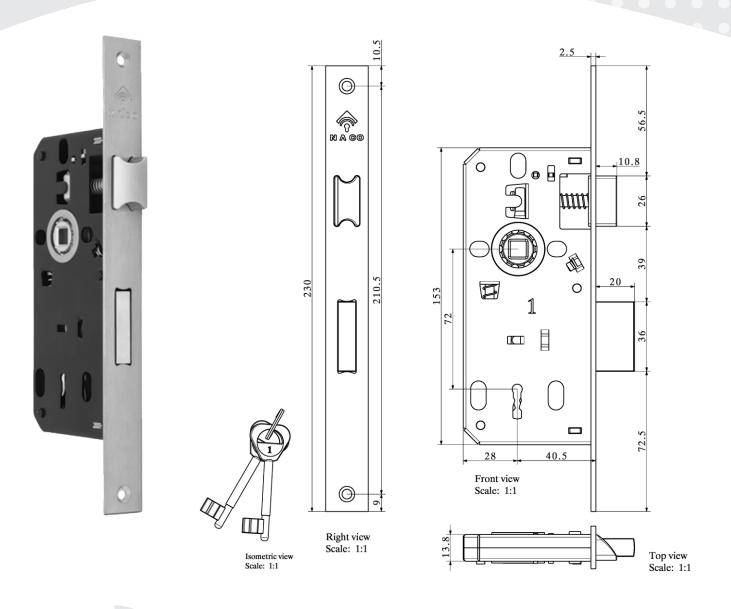

| KEY LOCK             | Code : AP-029                                                                                                                                                 | Interior Mortise door lock ke | ey Lever Double throws For V | Wooden Doors |
|----------------------|---------------------------------------------------------------------------------------------------------------------------------------------------------------|-------------------------------|------------------------------|--------------|
| Case & face plated   | Steel body (1.25mm thickness) , powder paint coated , high Corrosion Resistance                                                                               |                               |                              |              |
| Latch Bolt           | Zink Alloy, nickel chrome Plated, Reversible According to the Door Direction<br>Color Option: Brass, Galvanize, nickel plated According to face plate finish. |                               |                              |              |
| Dead Bolt            | Zink Alloy, nickel chrome Plated , Double throws                                                                                                              |                               |                              |              |
|                      | Color Option: Brass, Galvanize, nickel plated According to face plate finish.                                                                                 |                               |                              |              |
| Operation            | 5 years golden guarantee                                                                                                                                      |                               |                              |              |
| Unit Weight          | 460gr                                                                                                                                                         | Pieces Per Carton Box         | 30                           |              |
| Carton Box Demension | 170*250*392 mm                                                                                                                                                | Carton Box Weight             | 18500 gr                     |              |