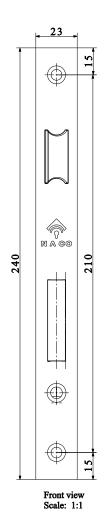

The face plate Available in Three diffrent color

| SWITCH LUX LOCK      | Code: AP-024                                                                                                                                                     | Mortise door lock ( cylinder lo | ock type )for Wooden Doors | Double throws |
|----------------------|------------------------------------------------------------------------------------------------------------------------------------------------------------------|---------------------------------|----------------------------|---------------|
| Case & face plated   | Steel body (1.25mm thickness), powder paint coated, high Corrosion Resistance                                                                                    |                                 |                            |               |
| Latch Bolt           | Brass Alloy, nickel chrome plated, Reversible According to the Door Direction Color Option: Silver & Gold and green olive Plated According to face plate finish. |                                 |                            |               |
| Dead Bolt            | Steel Alloy, nickel white & Gold Plated, Double throws  Color Option: Silver & Gold and green olive Plated According to face plate finish.                       |                                 |                            |               |
| Operation            | 5 years golden guarantee                                                                                                                                         |                                 |                            |               |
| Unit Weight          | 615gr                                                                                                                                                            | Pieces Per Carton Box           | 30                         |               |
| Carton Box Demension | 200*283*537 mm                                                                                                                                                   | Carton Box Weight               | 20000 gr                   |               |