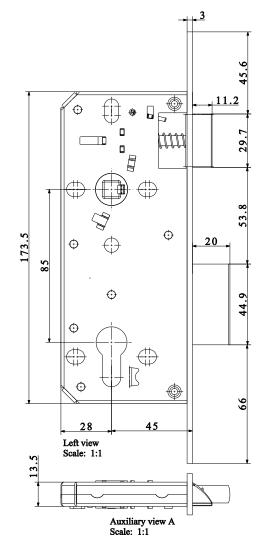

The face plate Available in Three diffrent color

| SWITCH LUX LOCK      | Code: AP-024                                                                                                                                                     | Mortise door lock ( cylinder lo | ock type )for Wooden Doors | Double throws |
|----------------------|------------------------------------------------------------------------------------------------------------------------------------------------------------------|---------------------------------|----------------------------|---------------|
| Case & face plated   | Steel body (1.25mm thickness), powder paint coated, high Corrosion Resistance                                                                                    |                                 |                            |               |
| Latch Bolt           | Brass Alloy, nickel chrome plated, Reversible According to the Door Direction Color Option: Silver & Gold and green olive Plated According to face plate finish. |                                 |                            |               |
| Dead Bolt            | Steel Alloy, nickel white & Gold Plated, Double throws  Color Option: Silver & Gold and green olive Plated According to face plate finish.                       |                                 |                            |               |
| Operation            | 5 years golden guarantee                                                                                                                                         |                                 |                            |               |
| Unit Weight          | 615gr                                                                                                                                                            | Pieces Per Carton Box           | 30                         |               |
| Carton Box Demension | 200*283*537 mm                                                                                                                                                   | Carton Box Weight               | 20000 gr                   |               |