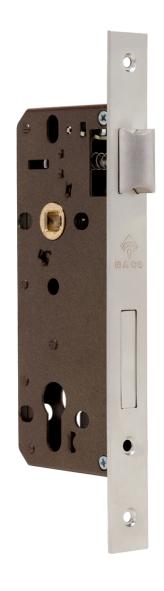

The face plate Available in Three diffrent color

| SWITCH LUX LOCK      | Code: AP-024                                                                                                                                                     | Mortise door lock ( cylinder lo | ock type )for Wooden Doors | Double throws |
|----------------------|------------------------------------------------------------------------------------------------------------------------------------------------------------------|---------------------------------|----------------------------|---------------|
| Case & face plated   | Steel body (1.25mm thickness), powder paint coated, high Corrosion Resistance                                                                                    |                                 |                            |               |
| Latch Bolt           | Brass Alloy, nickel chrome plated, Reversible According to the Door Direction Color Option: Silver & Gold and green olive Plated According to face plate finish. |                                 |                            |               |
| Dead Bolt            | Steel Alloy, nickel white & Gold Plated, Double throws  Color Option: Silver & Gold and green olive Plated According to face plate finish.                       |                                 |                            |               |
| Operation            | 5 years golden guarantee                                                                                                                                         |                                 |                            |               |
| Unit Weight          | 615gr                                                                                                                                                            | Pieces Per Carton Box           | 30                         |               |
| Carton Box Demension | 200*283*537 mm                                                                                                                                                   | Carton Box Weight               | 20000 gr                   |               |