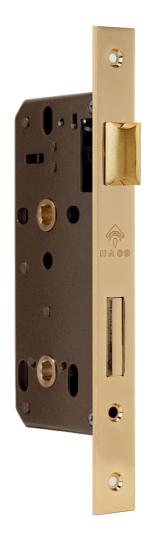

The face plate Available in Three diffrent color

| SERVICE LUX LOCK     | Code: AP-026                                                                                                                                                     | Interior Mortise dod  | or lock Lever for Wooden Bathroom Doors |
|----------------------|------------------------------------------------------------------------------------------------------------------------------------------------------------------|-----------------------|-----------------------------------------|
| Case & face plated   | Steel body (1.25mm thickness), powder paint coated, high Corrosion Resistance                                                                                    |                       |                                         |
| Latch Bolt           | Brass Alloy, nickel chrome plated, Reversible According to the Door Direction Color Option: Silver & Gold and green olive Plated According to face plate finish. |                       |                                         |
| Dead Bolt            | Steel Alloy, nickel white & Gold Plated, Double throws  Color Option: Silver & Gold and green olive Plated According to face plate finish.                       |                       |                                         |
| Operation            | 5 years golden guarantee                                                                                                                                         |                       |                                         |
| Unit Weight          | 630gr                                                                                                                                                            | Pieces Per Carton Box | 30                                      |
| Carton Box Demension | 185*283*537 mm                                                                                                                                                   | Carton Box Weight     | 19100 gr                                |