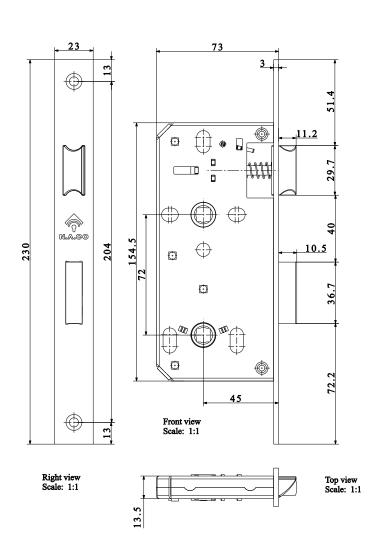

The face plate Available in Three diffrent color

| SERVICE LUX LOCK     | Code: AP-026                                                                                                                                                     | Interior Mortise dod  | or lock Lever for Wooden Bathroom Doors |
|----------------------|------------------------------------------------------------------------------------------------------------------------------------------------------------------|-----------------------|-----------------------------------------|
| Case & face plated   | Steel body (1.25mm thickness), powder paint coated, high Corrosion Resistance                                                                                    |                       |                                         |
| Latch Bolt           | Brass Alloy, nickel chrome plated, Reversible According to the Door Direction Color Option: Silver & Gold and green olive Plated According to face plate finish. |                       |                                         |
| Dead Bolt            | Steel Alloy, nickel white & Gold Plated, Double throws  Color Option: Silver & Gold and green olive Plated According to face plate finish.                       |                       |                                         |
| Operation            | 5 years golden guarantee                                                                                                                                         |                       |                                         |
| Unit Weight          | 630gr                                                                                                                                                            | Pieces Per Carton Box | 30                                      |
| Carton Box Demension | 185*283*537 mm                                                                                                                                                   | Carton Box Weight     | 19100 gr                                |