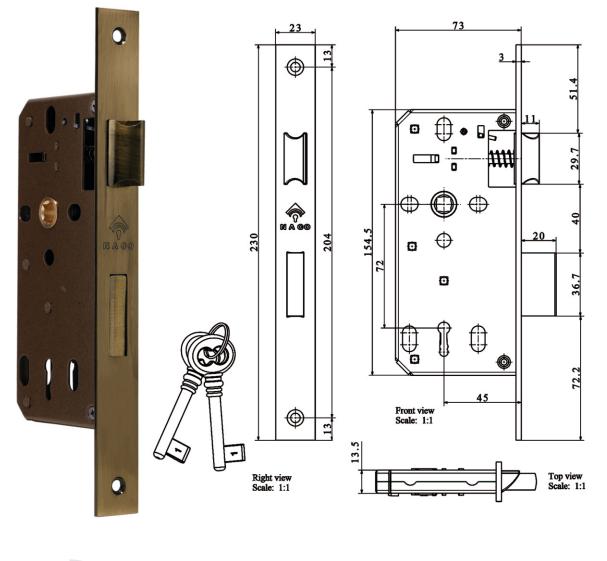

## The face plate Available in Three diffrent color

| KEY LUX LOCK         | Code : AP-025                                                                                                                                                    | Interior Mortise door lock ke | ey Lever Double throws For Wooden Doors |
|----------------------|------------------------------------------------------------------------------------------------------------------------------------------------------------------|-------------------------------|-----------------------------------------|
| Case & face plated   | Steel body (1.25mm thickness), powder paint coated, high Corrosion Resistance                                                                                    |                               |                                         |
| Latch Bolt           | Brass Alloy, nickel chrome plated, Reversible According to the Door Direction Color Option: Silver & Gold and green olive Plated According to face plate finish. |                               |                                         |
| Dead Bolt            | Steel Alloy, nickel white & Gold Plated, Double throws<br>Color Option: Silver & Gold and green olive Plated According to face plate finish.                     |                               |                                         |
| Operation            | 5 years golden guarantee                                                                                                                                         |                               |                                         |
| Unit Weight          | 633gr                                                                                                                                                            | Pieces Per Carton Box         | 30                                      |
| Carton Box Demension | 185*283*537 mm                                                                                                                                                   | Carton Box Weight             | 19190 gr                                |